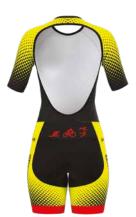

### **WOMEN'S TRI RACE SUIT**

Fully customisable by sublimation

Swim back, coloured trim finish

DWR-treated, fluorine-free, breathable, supple and compressive XTENS-ELITE® fabric

CleanCut finish with thigh grippers

Numerous options

[LD pockets, choice of pad, lycra trim]