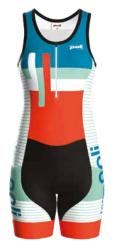

### **WOMEN'S TRI RACE SUIT**

Fully customisable by sublimation

Swim back, coloured trim finish

DWR-treated, fluorine-free, breathable, supple and compressive XTENS-ELITE® fabric

CleanCut finish with thigh grippers

Numerous options

[LD pockets, choice of pad, lycra trim]