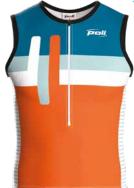

YKK® zip with camlock

CleanCut finish to thighs and sleeves

Numerous options [Full or aero back, side and back pockets, choice of pad]

UNISEX TRI TANK

Entièrement personnalisable

Technologie XTENS 220g DWR

Dos aéré

Options (poches dos, biais lycra)