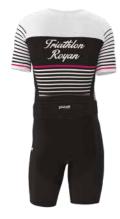

### MEN'S TRI RACE SUIT

Customisable in your preferred colours

DWR-treated AquaTRI®main body

DWR-treated, fluorine-free sublimated XTENS-ELITE® panels

Second skin effect, featherweight

Rapid drying, chlorine resistant

Back YKK® zip with camlock

CleanCut finish with thigh gripper

Options [LD pockets, choice of pad]

Long distance [LD] version with front zip

Customisable in your preferred colours

Ultra technical, second skin, featherweight