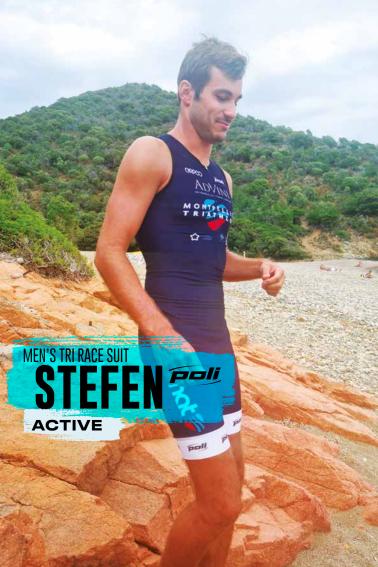

# STEFEN

MEN'S TRI RACE SUIT

Fully customisable by sublimation

DWR-treated, fluorine-free XTENS-ELITE® breathable compression fabric

Separate jersey back YKK® zip with camlock

CleanCut finish with thigh grippers

Numerous options

[LD pockets, choice of pad, lycra trim]

Long Distance [LD] version: front jersey zip