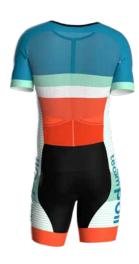

YKK® zip with camlock

CleanCut finish to thighs and sleeves

Numerous options [Full or aero back, side and back pockets, choice of pad]

UNISEX TRI TANK

Entièrement personnalisable

Technologie XTENS 220g DWR

Dos aéré

Options (poches dos, biais lycra)

## HALF

### **CUISSARD MIXTE**

Main body in DWR-treated 210g XTENS Lycra Sport®

DWR-treated, 220g XTENS sublimated panels

CleanCut finish with thigh grippers

Numerous options [plain lower back, side pockets, choice of pad]