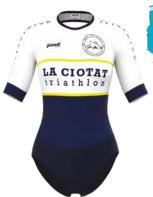

### **WOMEN'S TRI RACE SUIT**

Available in 2 Versions, aero or open swim back

Customisable in your preferred colours

Main body in DWR-treated 210g XTENS Lycra Sport®

DWR-treated sublimated 220g XTENS® mesh panels

Front YKK® zip with camlock

CleanCut finish with thigh grippers

Options [Aero or swim back, back and side pockets, choice of pad, lycra trim]