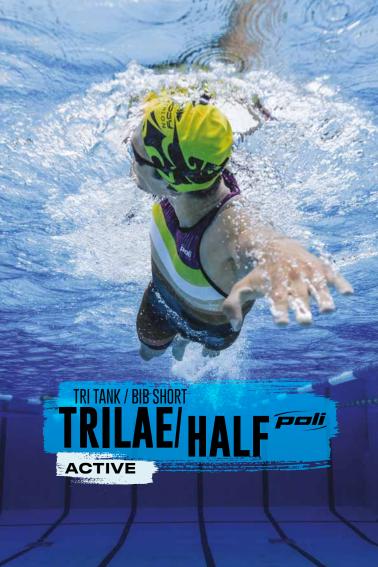

## HALF

### **CUISSARD MIXTE**

Main body in DWR-treated 210g XTENS Lycra Sport®

DWR-treated, 220g XTENS sublimated panels

CleanCut finish with thigh grippers

Numerous options [plain lower back, side pockets, choice of pad]