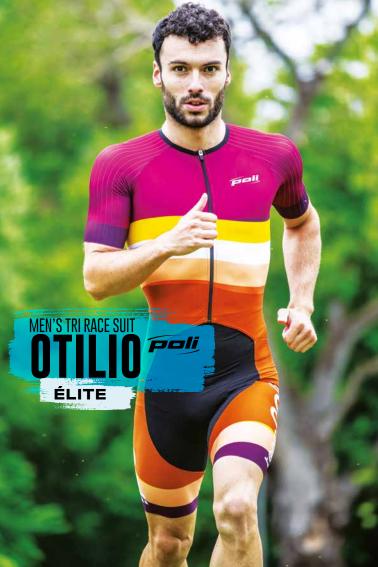

### MEN'S TRI RACE SUIT

Customisable in your preferred colours

DWR-treated AquaTRI®main body

DWR-treated, fluorine-free sublimated XTENS-ELITE® panels

Second skin effect, featherweight

Rapid drying, chlorine resistant

Back YKK® zip with camlock

CleanCut finish with thigh gripper

Options [LD pockets, choice of pad]

Long distance [LD] version with front zip

Customisable in your preferred colours

Ultra technical, second skin, featherweight