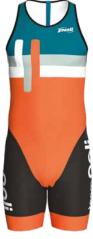

# STEFEN

MEN'S TRI RACE SUIT

Fully customisable by sublimation

DWR-treated, fluorine-free XTENS-ELITE® breathable compression fabric

Separate jersey back YKK® zip with camlock

CleanCut finish with thigh grippers

Numerous options

[LD pockets, choice of pad, lycra trim]

Long Distance [LD] version: front jersey zip