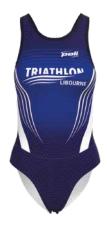

### **WOMEN'S SWIMMING COSTUME**

Customisable in your preferred colours

New look and optimal comfort

Very low cut back

Second skin, ultra performance, featherweight, very fast drying

Main body in DWR-treated AquaTRI® technology

DWR-treated, fluorine-free XTENS-ELITE® sublimated mesh inserts

Half-sleeves in 130g/m<sup>2</sup> LIGHTdry mesh CleanCut finish

Choice of coloured lycra trim

Light pad