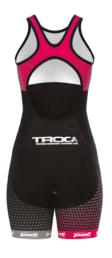

### **WOMEN'S TRI RACE SUIT**

Customisable in your preferred colours

Main body in DWR-treated AquaTRI® fabric

DWR-treated fluorine free XTENS-ELITE® panels

Swim back, second skin, featherweight, rapid drying, chlorine resistant

CleanCut finish with thigh grippers

Options [LD pockets, choice of pad, lycra trim]