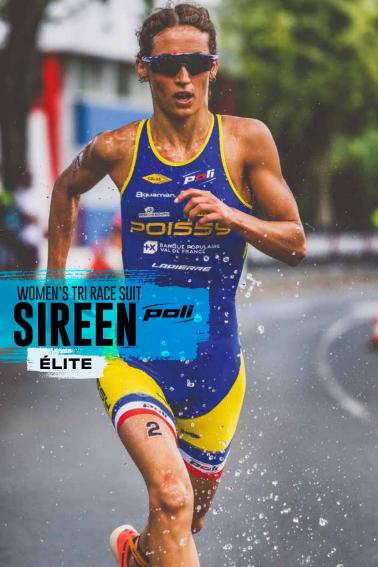

### **WOMEN'S TRI RACE SUIT**

Fully customisable by sublimation

Swim back, coloured trim finish

DWR-treated, fluorine-free, breathable, supple and compressive XTENS-ELITE® fabric

CleanCut finish with thigh grippers

Numerous options

[LD pockets, choice of pad, lycra trim]