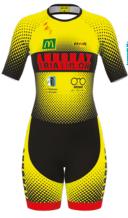

### MEN'S SHORT SLEEVE TRI RACE SUIT

Customisable in your preferred colours

Main body in DWR-treated 210g XTENS Lycra Sport®

DWR-treated, fluorine-free sublimated mesh 220g XTENS-ELITE® inserts

Half-sleeves in 130g/m² LIGHTdry mesh

YKK® zip with camlock

CleanCut finish to thighs and sleeves

Numerous options [Full or aero back, side and back pockets, choice of pad]

UNISEX TRI TANK

Entièrement personnalisable

Technologie XTENS 220g DWR