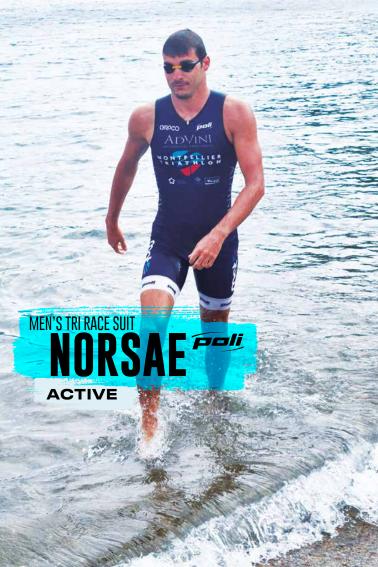

### MEN'S TRI RACE SUIT

Customisable in your preferred colours

DWR-treated AquaTRI®main body

DWR-treated, fluorine-free sublimated XTENS-ELITE® panels

Second skin effect, featherweight

Rapid drying, chlorine resistant

Back YKK® zip with camlock

CleanCut finish with thigh gripper

Options [LD pockets, choice of pad]

Long distance [LD] version with front zip

Customisable in your preferred colours

Ultra technical, second skin, featherweight

Rapid drying, chlorine resistant

DWR-treated AquaTRI® main body

DWR-treated, fluorine-free XTENS-ELITE® compression sublimated panels

130g/m² LIGHTdry lightweight back mesh

CYBER STRIPE half-sleeves

Separate jersey front YKK® zip with camlock

CleanCut finish to thighs and sleeves

Options [LD pockets, choice of pad]