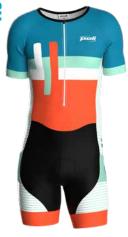

### MEN'S TRI RACE SUIT

Customisable in your preferred colours

DWR-treated AquaTRI®main body

DWR-treated, fluorine-free sublimated XTENS-ELITE® panels

Second skin effect, featherweight

Rapid drying, chlorine resistant

Back YKK® zip with camlock

CleanCut finish with thigh gripper

Options [LD pockets, choice of pad]

Long distance [LD] version with front zip

Customisable in your preferred colours

Ultra technical, second skin, featherweight

Rapid drying, chlorine resistant

DWR-treated AquaTRI® main body

DWR-treated, fluorine-free XTENS-ELITE® compression sublimated panels

130g/m² LIGHTdry lightweight back mesh

CYBER STRIPE half-sleeves

Separate jersey front YKK® zip with camlock

CleanCut finish to thighs and sleeves

Options [LD pockets, choice of pad]