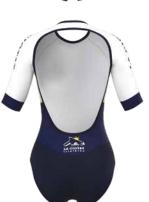

### WOMEN'S HALF-SLEEVE TRI RACE SUIT

Customisable in your preferred colours

New look, optimal comfort

Very low cut back

Second skin, ultra performance, featherweight, very fast drying

Main body in DWR-treated AquaTRI® technology

DWR-streated, fluorine-free XTENS-ELITE® sublimated mesh panel

DWR-treated 210g XTENS Lycra Sport®fabric Halfsleeves in 130g/m² LIGHTdry fabric

CleanCut finish to thighs and half-sleeves

Options (LD pockets, choice of pad, lycra trim)