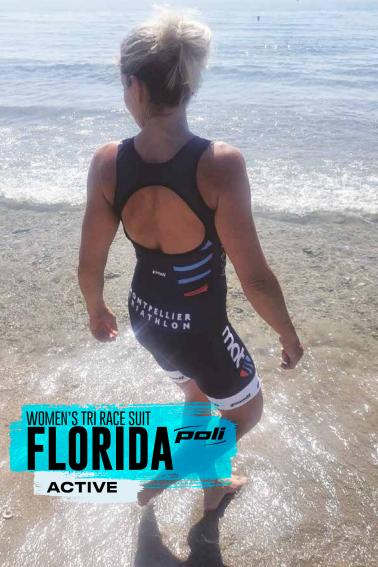

## FLORIDA

### **WOMEN'S TRI RACE SUIT**

Available in 2 Versions, aero or open swim back

Customisable in your preferred colours

Main body in DWR-treated 210g XTENS Lycra Sport®

DWR-treated sublimated 220g XTENS® mesh panels

Front YKK® zip with camlock

CleanCut finish with thigh grippers

Options [Aero or swim back, back and side pockets, choice of pad, lycra trim]