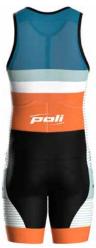

### MEN'S TRI RACE SUIT

Customisable in your preferred colours

DWR-treated AquaTRI®main body

DWR-treated, fluorine-free sublimated XTENS-ELITE® panels

Second skin effect, featherweight

Rapid drying, chlorine resistant

Back YKK® zip with camlock

CleanCut finish with thigh gripper

Options [LD pockets, choice of pad]

Long distance [LD] version with front zip

Customisable in your preferred colours

Ultra technical, second skin, featherweight

Rapid drying, chlorine resistant

DWR-treated AquaTRI® main body

DWR-treated, fluorine-free XTENS-ELITE® compression sublimated panels

130g/m² LIGHTdry lightweight back mesh

CYBER STRIPE half-sleeves

Separate jersey front YKK® zip with camlock

CleanCut finish to thighs and sleeves

Options [LD pockets, choice of pad]