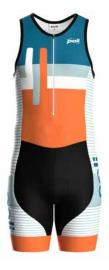

### MEN'S TRI RACE SUIT

Customisable in your preferred colours

DWR-treated AquaTRI®main body

DWR-treated, fluorine-free sublimated XTENS-ELITE® panels

Second skin effect, featherweight

Rapid drying, chlorine resistant

Back YKK® zip with camlock

CleanCut finish with thigh gripper

Options [LD pockets, choice of pad]

Long distance [LD] version with front zip

Customisable in your preferred colours

Ultra technical, second skin, featherweight

Rapid drying, chlorine resistant

DWR-treated AquaTRI® main body

DWR-treated, fluorine-free XTENS-ELITE® compression sublimated panels

130g/m² LIGHTdry lightweight back mesh

CYBER STRIPE half-sleeves

Separate jersey front YKK® zip with camlock

CleanCut finish to thighs and sleeves

Options [LD pockets, choice of pad]