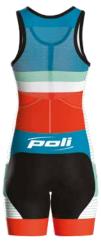

### **WOMEN'S TRI RACE SUIT**

Fully customisable by sublimation

Swim back, coloured trim finish

DWR-treated, fluorine-free, breathable, supple and compressive XTENS-ELITE® fabric

CleanCut finish with thigh grippers

Numerous options

[LD pockets, choice of pad, lycra trim]