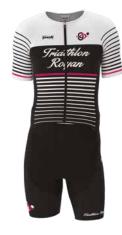

### MEN'S TRI RACE SUIT

Customisable in your preferred colours

DWR-treated AquaTRI®main body

DWR-treated, fluorine-free sublimated XTENS-ELITE® panels

Second skin effect, featherweight

Rapid drying, chlorine resistant

Back YKK® zip with camlock

CleanCut finish with thigh gripper

Options [LD pockets, choice of pad]

Long distance [LD] version with front zip

Customisable in your preferred colours

Ultra technical, second skin, featherweight