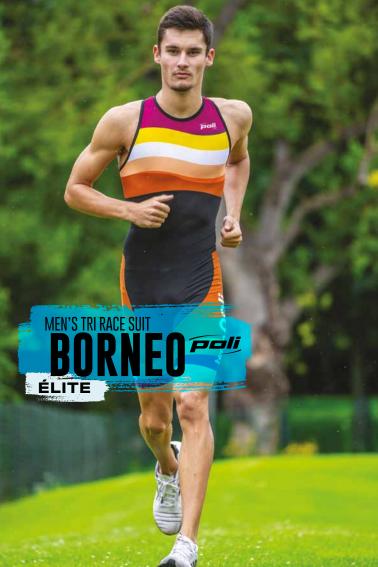

### MEN'S TRI RACE SUIT

Customisable in your preferred colours

DWR-treated AquaTRI®main body

DWR-treated, fluorine-free sublimated XTENS-ELITE® panels

Second skin effect, featherweight

Rapid drying, chlorine resistant

Back YKK® zip with camlock

CleanCut finish with thigh gripper

Options [LD pockets, choice of pad]

Long distance [LD] version with front zip

Customisable in your preferred colours

Ultra technical, second skin, featherweight