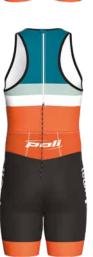

# STEFEN

MEN'S TRI RACE SUIT

Fully customisable by sublimation

DWR-treated, fluorine-free XTENS-ELITE® breathable compression fabric

Separate jersey back YKK® zip with camlock

CleanCut finish with thigh grippers

Numerous options

[LD pockets, choice of pad, lycra trim]

Long Distance [LD] version: front jersey zip